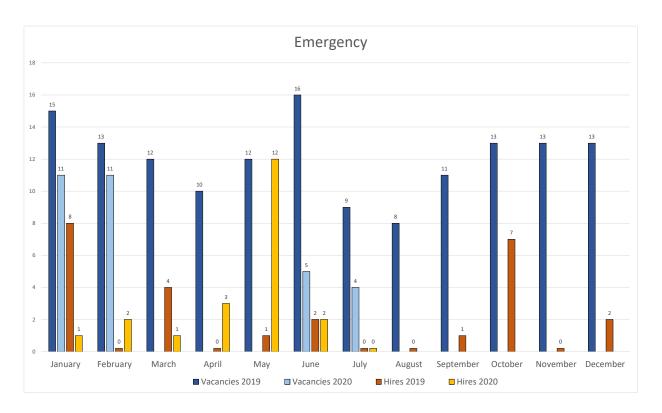

- Emergency Care Unit-
  - Four (4) vacancies to fill (3.16% of RNs in this specialty) with one (1) position filled this past month
- Critical Care Unit
  - Nine (9) vacancies to fill (4.83% of RNs in this specialty) with six (6) positions filled with start dates in August and September