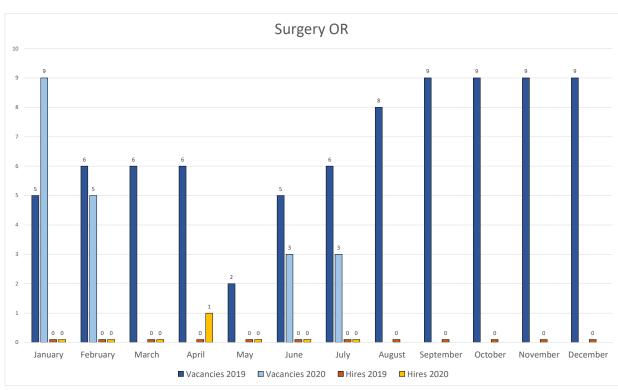

- Med/Surgical Unit-
  - Nine (9) vacancies to fill (2.69% of RNs within this specialty) with no positions filled this past month
- OR Unit-
  - Three (3) vacancies to fill (8.72% of RNs within this specialty)
- 4) Hiring other critical vacancies: