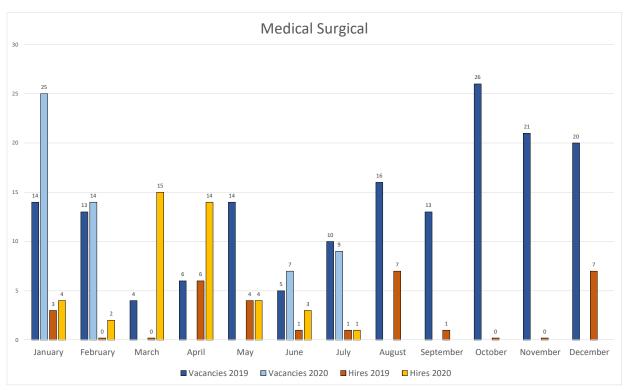

- Med/Surgical Unit-
  - Nine (9) vacancies to fill (2.69% of RNs within this specialty) with no positions filled this past month
- OR Unit-
  - Three (3) vacancies to fill (8.72% of RNs within this specialty)
- 4) Hiring other critical vacancies: