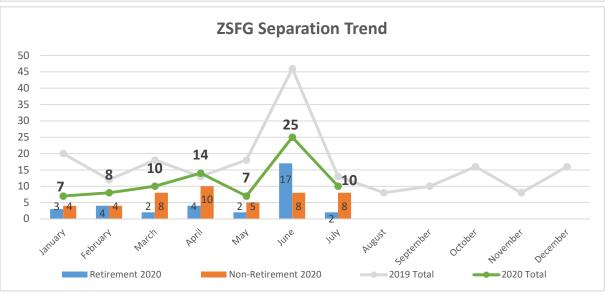

#### **Report Contents:**

- Vacancy Report
- Summary of Hiring Status (Vacancy rate over 10%)
- Graphs: YTD vacancy rate, new hires and separation
- 1) Total hospital vacancies decreased to 7.48% as of July 31, 2020, which is down from 7.57% in June 2020. We've hired a total of twenty-four (24) employees between July 1, 2020 and July 31, 2020 in various classifications including RNs and had ten (10) separations during the same period of which two (2) were retirements.
- 2) HR conducts weekly/monthly vacancy meetings with the hospital executive team, or Program Managers, to review hiring plan.