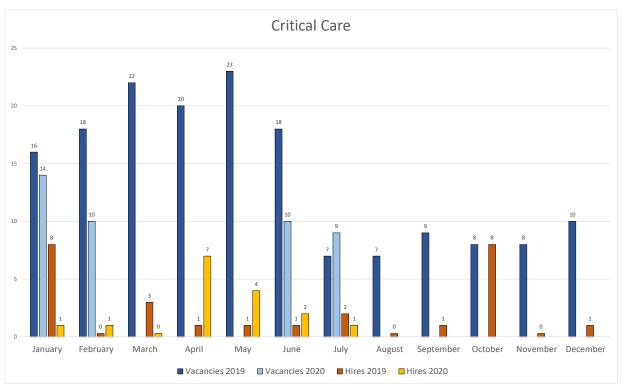

- Emergency Care Unit-
  - Four (4) vacancies to fill (3.16% of RNs in this specialty) with one (1) position filled this past month
- Critical Care Unit
  - Nine (9) vacancies to fill (4.83% of RNs in this specialty) with six (6) positions filled with start dates in August and September

\*HR has reached out to every candidate and unable to fill additional 2320 positions at this time due to lack of interest/availability, thus we are in process of hiring six (6) P103 Critical Care nurses to start in September, and our recruiter is continuing outreach to get new applicants