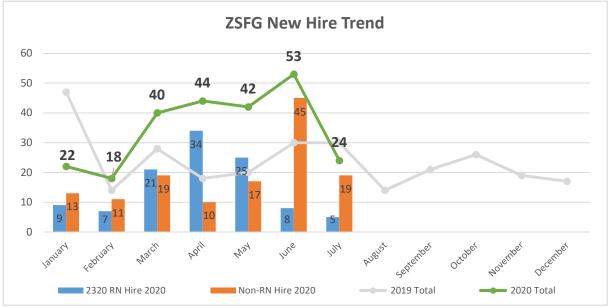

#### **Report Contents:**

- Vacancy Report
- Summary of Hiring Status (Vacancy rate over 10%)
- Graphs: YTD vacancy rate, new hires and separation
- 1) Total hospital vacancies decreased to 7.48% as of July 31, 2020, which is down from 7.57% in June 2020. We've hired a total of twenty-four (24) employees between July 1, 2020 and July 31, 2020 in various classifications including RNs and had ten (10) separations during the same period of which two (2) were retirements.
- 2) HR conducts weekly/monthly vacancy meetings with the hospital executive team, or Program Managers, to review hiring plan.