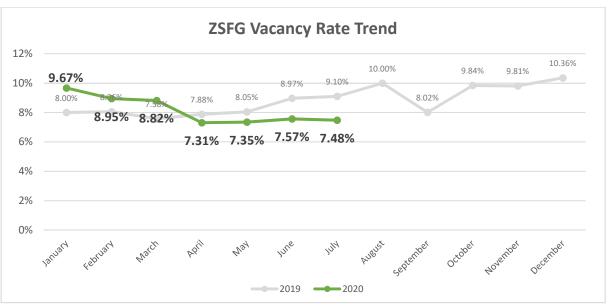

#### **Report Contents:**

- Vacancy Report
- Summary of Hiring Status (Vacancy rate over 10%)
- Graphs: YTD vacancy rate, new hires and separation
- 1) Total hospital vacancies decreased to 7.48% as of July 31, 2020, which is down from 7.57% in June 2020. We've hired a total of twenty-four (24) employees between July 1, 2020 and July 31, 2020 in various classifications including RNs and had ten (10) separations during the same period of which two (2) were retirements.
- 2) HR conducts weekly/monthly vacancy meetings with the hospital executive team, or Program Managers, to review hiring plan.